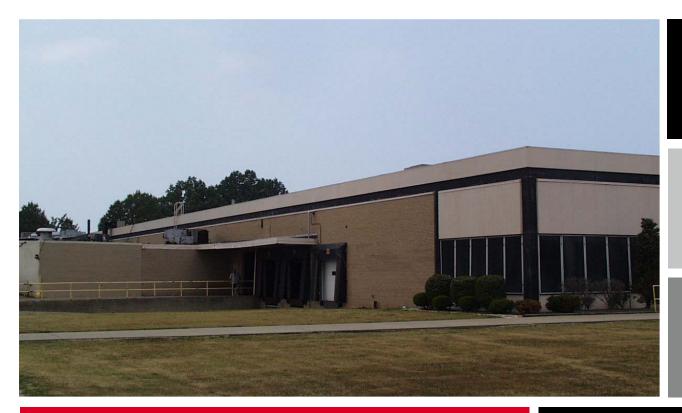

Cleveland, Ohio

**Building Size:** 277.586 sq. ft. +

**Available WH:** 116,488 sq. ft. <u>+</u>

Land: 27.47 Acres <u>+</u>

**Ceiling Height:** 17' 8"

**Column Spacing:** 40' x 40'

Docks/Drive-ins: 5/3, additional to

suit

**Construction:** Brick/Block

Metal Halide Lighting:

**Sprinklers:** Yes

6000A/480V/3P Power:

Heat: Air Rotation

Lease Rate: \$2.00-\$2.35 NNN

Comments: Outstanding facility located within limits of City of Cleveland. Highly competitive lease rates, large yard areas, fully fenced, superior construction, extremely low operating expenses.